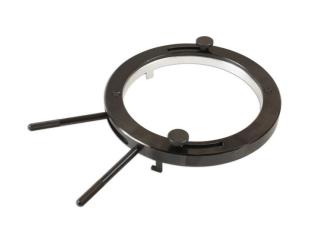

## **SAC Adjustment Ring Setting Tool - for BMW**

Designed to lock the self-adjusting mechanism on BMW SAC clutch covers prior to removal.

## **Additional Information**

- Applications BMW: 1 series (from 2004), 3 series (from 2000), 5 series (from 2000), X3 (from 2003) and Z4 (from 2003).
- · For use on BMW vehicles equipped with manual gearboxes and SAC clutch covers.
- Equivalent to OEM 21 2 180. Use as per OEM instructions to lock the clutch cover adjuster ring.
- · Internal diameter: 115mm; 2 pronged, spring loaded adjustment.
- Use with Laser Part No.7095 Self Adjusting Clutch Tool.