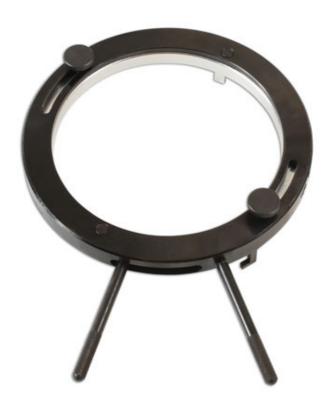

## **SAC Adjustment Ring Setting Tool - for BMW**

Designed to lock the self-adjusting mechanism on BMW SAC clutch covers prior to removal.

## **Additional Information**

- Applications BMW: 1 series (from 2004), 3 series (from 2000), 5 series (from 2000), X3 (from 2003) and Z4 (from 2003).
- · For use on BMW vehicles equipped with manual gearboxes and SAC clutch covers.
- Equivalent to OEM 21 2 180. Use as per OEM instructions to lock the clutch cover adjuster ring.
- · Internal diameter: 115mm; 2 pronged, spring loaded adjustment.
- Use with Laser Part No.7095 Self Adjusting Clutch Tool.