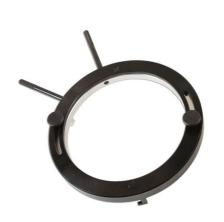

## **SAC Adjustment Ring Setting Tool - for BMW**

Designed to lock the self-adjusting mechanism on BMW SAC clutch covers prior to removal.

## **Additional Information**

- Applications BMW: 1 series (from 2004), 3 series (from 2000), 5 series (from 2000), X3 (from 2003) and Z4 (from 2003).
- · For use on BMW vehicles equipped with manual gearboxes and SAC clutch covers.
- Equivalent to OEM 21 2 180. Use as per OEM instructions to lock the clutch cover adjuster ring.
- · Internal diameter: 115mm; 2 pronged, spring loaded adjustment.
- Use with Laser Part No.7095 Self Adjusting Clutch Tool.